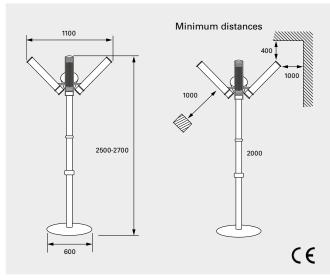

### Dimensions

| Туре    | Heat output<br>[W] | Voltage<br>[V] | Colour | Max. filament<br>temperature<br>[°C] | Dimensions<br>WxH<br>[mm] | Weight<br>[kg] |
|---------|--------------------|----------------|--------|--------------------------------------|---------------------------|----------------|
|         |                    |                |        |                                      |                           |                |
| IHPA30B | 3000 (2x1500)      | 400V3N~        | Black  | 1800                                 | 1100x2500-2700            | 45             |
| IHPA40W | 4000 (2x2000)      | 400V3N~        | White  | 1800                                 | 1100x2500-2700            | 45             |
| IHPA40B | 4000 (2x2000)      | 400V3N~        | Black  | 1800                                 | 1100x2500-2700            | 45             |
| IHPA60W | 6000 (3x2000)      | 400V3N~        | White  | 1800                                 | 1100x2500-2700            | 45             |
| IHPA60B | 6000 (3x2000)      | 400V3N~        | Black  | 1800                                 | 1100x2500-2700            | 45             |