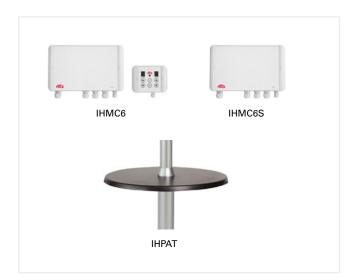

#### Accessories

IHMC6, central controller with keypad Central controller which controls 3 x 2 kW. The keypad can control a maximum of 54 kW in total in nine zones or a minimum 3 x 2 kW in 3 zones, in nine steps. 6000W, 400V3~, IP65.

IHMC6S, central controller (slave) Slave unit without keypad. Central controller which controls 3 x 2 kW. 6000W, 400V3~, IP65.

#### IHPAT, table

Table for Infrapalm. Made of pressed wood and melamine. Colour: black. Dimensions: 600x600x30 mm.

| Туре   | Description                                           | HxWxD<br>[mm] |  |
|--------|-------------------------------------------------------|---------------|--|
| IHMC6  | Central controller with keypad, 6000 W, 400V3~, IP650 | 170x280x87    |  |
| IHMC6S | Central controller (slave), 6000 W, 400V3~, IP65      | 170x280x87    |  |
| IHPAT  | Table for Infrapalm                                   | 30x600x600    |  |