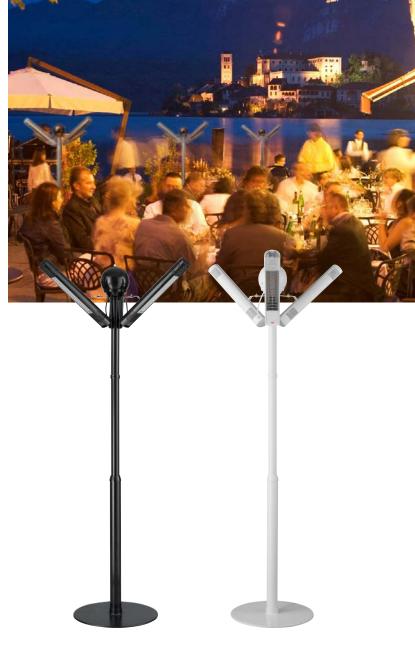

## An elegant, portable heating solution

Infrapalm is a stylish and practical freestanding heater for terraces and outdoor restaurants where there are no walls or other mounting possibilities.

Infrapalm has a modern, ergonomic design which makes it easy to position and use.

It includes 2 or 3 infrared heaters providing comfortable heat in several directions.

- Equipped with 2 or 3 infrared heaters, with a total heat output of 3000 6000 W.
- Halogen lamp with gold infrared tube and polished aluminium reflector.
- Equipped with a tip guard which switches off the heaters if the post should fall.
- High protection class, IP67.
- Table available as an accessory.
- Casing in powder-coated aluminium. Colours: white RAL9010 or black RAL9005.

| Туре    | Heat output<br>[W] | Voltage<br>[V] | Colour | Max. filament<br>temperature<br>[°C] | Dimensions<br>WxH<br>[mm] | Weight<br>[kg] |
|---------|--------------------|----------------|--------|--------------------------------------|---------------------------|----------------|
|         |                    |                |        |                                      |                           |                |
| IHPA30B | 3000 (2x1500)      | 400V3N~        | Black  | 1800                                 | 1100x2500-2700            | 45             |
| IHPA40W | 4000 (2x2000)      | 400V3N~        | White  | 1800                                 | 1100x2500-2700            | 45             |
| IHPA40B | 4000 (2x2000)      | 400V3N~        | Black  | 1800                                 | 1100x2500-2700            | 45             |
| IHPA60W | 6000 (3x2000)      | 400V3N~        | White  | 1800                                 | 1100x2500-2700            | 45             |
| IHPA60B | 6000 (3x2000)      | 400V3N~        | Black  | 1800                                 | 1100x2500-2700            | 45             |